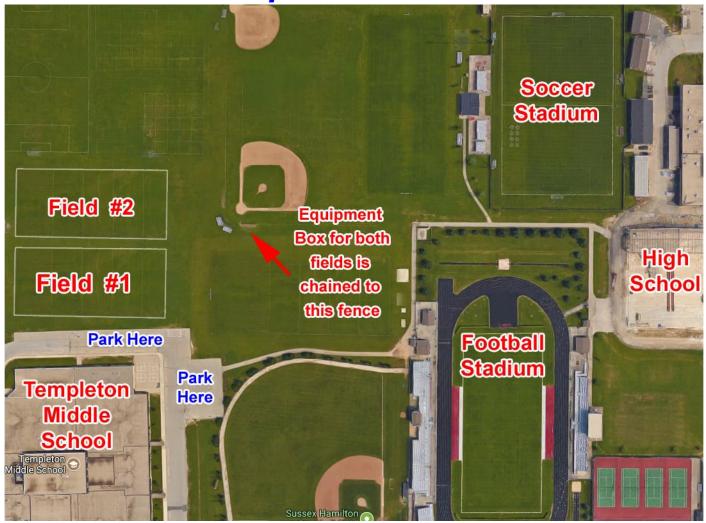

See notes below map.

Field #1 is just to the North of Templeton Middle School.

Field #2 is just to the North of Field #1.

There is only one equipment box. It has the equipment for BOTH fields and is chained to the fence of the baseball field that is directly East of Field #2. (Big brown wooden box. See map above for location.)

There are chains and down markers for each field, and One set of Yard markers. Each field will only have Yard Markers on one side of the field.

Please make sure that all of the equipment from BOTH fields is put in the box before it is locked up.

Everyone should park in the back of Templeton Middle school for both fields.

The map above shows where everything is located.